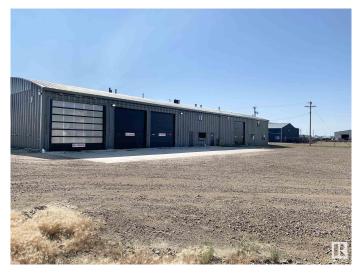

#### \$0

0 Bedroom, 0.00 Bathroom, Industrial on 0.00 Acres

Provost, Provost, AB

\* Opportunity to Lease freestanding office/warehouse building totaling 12,000 sq.ft.± on 0.75 acres±. \* Main floor consists of 10,500 sq.ft.± warehouse space and 1,500 sq.ft.± of functional air-conditioned office space \* Bonus second floor office and lunchroom with kitchenette (1,500 sq.ft.±) included free of charge \* Great location with easy access to Highway 13 and Hwy 899. Less than an hour from Hardisty \* Drive through capability with 5 grade loading doors \* Wash bay with potential for Hotsy installation \* Heavy power and multiple sumps