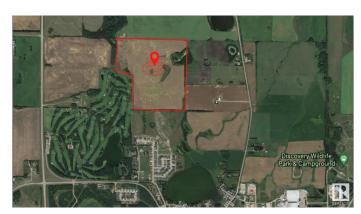

## \$4,999,000

0 Bedroom, 0.00 Bathroom, Land Commercial on 0.00 Acres

Dodds Lake, Innisfail, AB

136.43 Acres of PRIME Residential Mixed Development Land adjoining the Current Hazelwood Residential Development and the Innisfail Golf Club right in the Heart of Innisfail Alberta. This unique property is an Excellent Investment and Development Opportunity while Currently serving Agricultural needs. Zoned RD (Reserved for Future Development within Innisfail's current NASP) this Land is an Integral and Main Component to the Expansion of the Innisfail Community. This is a Very Rare Investment Opportunity!