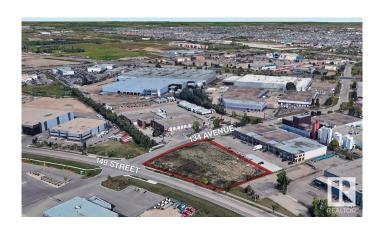

## \$1,100,000

0 Bedroom, 0.00 Bathroom, Land Commercial on 0.00 Acres

Bonaventure Industrial, Edmonton, AB

1.33 Acres (+/-) of Industrial land ready for build to suit or storage Yard. High exposure corner site fronting onto 149 Street. IB Zoning allows for flexible range of users. Great location, situated in the heart of Bonaventure Industrial Park with full Municipal services. Site is listed For Sale or For Lease.