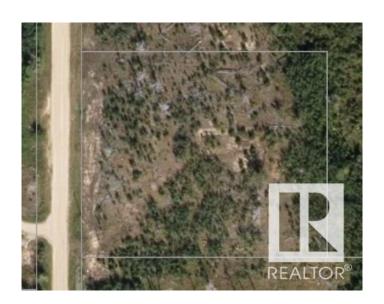

### \$95,000

0 Bedroom, 0.00 Bathroom, Land Commercial on 0.00 Acres

None, Rural Sturgeon County, AB

2.47 acre parcel in Heartland Industrial 3 miles north and 3 miles west of NWR Upgrader and Fertilizer plant...zoned heavy industrial...3 phase power at property line. 1/2 mile south of new highway Heartland Drive (TWP 570) connecting Hwy 38 and Opal Rd.