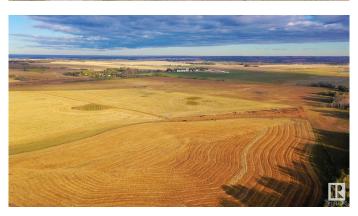

## \$4,500,000

0 Bedroom, 0.00 Bathroom, Land Commercial on 0.00 Acres

North Industrial, Innisfail, AB

160 Acres of PRIME Industrial Development Land on the Leading Edge of Innisfail's NASP. This Unique Property is an Excellent Investment and Development Opportunity. With allocation for Industrial purposes and directly connected to North Innisfail and all Municipal Service Connections, it's an ideal parcel. While the land is currently serving Agricultural & Cattle needs, it is Zoned RD (Reserved for Future Development) within Innisfail's current NASP and is an Integral Main Component to the Expansion in the town of Innisfail. It's a very Rare Investment Opportunity in a Community Poised for Expansive Growth! This parcel of land can be sold in conjunction with the adjoining South 110-Acre Parcel listed at \$3,200,000