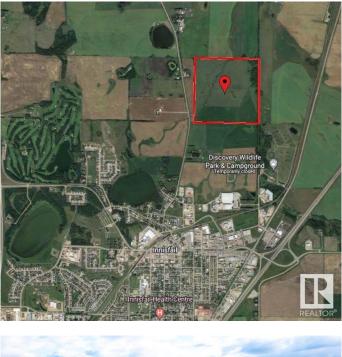

## \$4,500,000

0 Bedroom, 0.00 Bathroom, Land Commercial on 0.00 Acres

North Industrial, Innisfail, AB

160 Acres of PRIME Industrial Development Land on the Leading Edge of Innisfail's NASP. This Unique Property is an Excellent Investment and Development Opportunity. With allocation for Industrial purposes and directly connected to North Innisfail and all Municipal Service Connections, it's an ideal parcel. While the land is currently serving Agricultural & Cattle needs, it is Zoned RD (Reserved for Future Development) within Innisfail's current NASP and is an Integral Main Component to the Expansion in the town of Innisfail. It's a very Rare Investment Opportunity in a Community Poised for Expansive Growth! This parcel of land can be sold in conjunction with the adjoining South 110-Acre Parcel listed at \$3,200,000

### **Community Information**

| Address | 6360 C & E Trail |
|---------|------------------|
| Area    | Innisfail        |

| Subdivision | North Industrial |
|-------------|------------------|
| City        | Innisfail        |
| County      | ALBERTA          |
| Province    | AB               |
| Postal Code | T4G 0G9          |