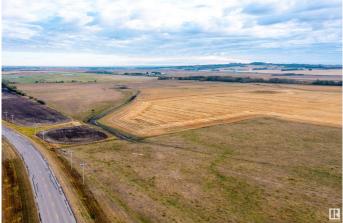

## \$4,500,000

0 Bedroom, 0.00 Bathroom, Land Commercial on 0.00 Acres

North Industrial, Innisfail, AB

160 Acres of PRIME Industrial Development Land on the Leading Edge of Innisfail's NASP. This Unique Property is an Excellent Investment and Development Opportunity. With allocation for Industrial purposes and directly connected to North Innisfail and all Municipal Service Connections, it's an ideal parcel. While the land is currently serving Agricultural & Cattle needs, it is Zoned RD (Reserved for Future Development) within Innisfail's current NASP and is an Integral Main Component to the Expansion in the town of Innisfail. It's a very Rare Investment Opportunity in a Community Poised for Expansive Growth! This parcel of land can be sold in conjunction with the adjoining South 110-Acre Parcel listed at \$3,200,000