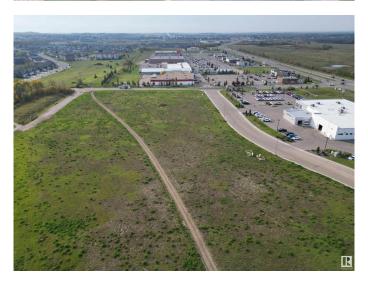

## \$750,000

0 Bedroom, 0.00 Bathroom, Land Commercial on 0.00 Acres

Cold Lake South, Cold Lake, AB

Great 1.73 Acre of land with great visibility from the highway and adjacent to the new car dealer and across the street from Staples and Tim Hortons! Property is serviced and shovel ready.