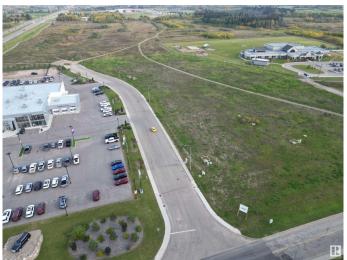

## \$750,000

0 Bedroom, 0.00 Bathroom, Land Commercial on 0.00 Acres

Cold Lake South, Cold Lake, AB

Great 1.73 Acre of land with great visibility from the highway and adjacent to the new car dealer and across the street from Staples and Tim Hortons! Property is serviced and shovel ready.