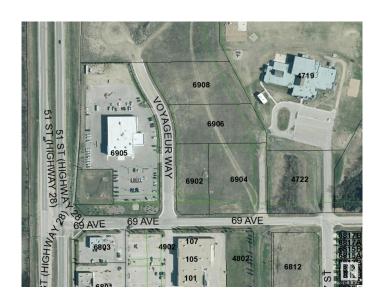

## \$750,000 - 6906 Voyageur Way, Cold Lake

MLS® #E4329215

## \$750,000

0 Bedroom, 0.00 Bathroom, Land Commercial on 0.00 Acres

Cold Lake South, Cold Lake, AB

Great 1.73 Acre of land with great visibility from the highway and adjacent to the new car dealer and across the street from Staples and Tim Hortons! Property is serviced and shovel ready.

## **Essential Information**

MLS® # E4329215 Price \$750,000

Bathrooms 0.00 Acres 0.00

Type Land Commercial

Status Active

Address 6906 Voyageur Way

Area Cold Lake

Subdivision Cold Lake South