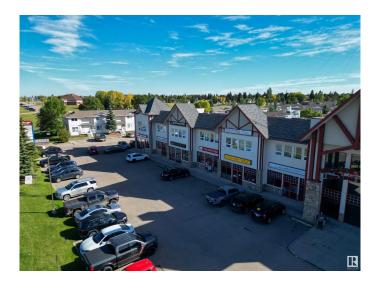

# \$0 - 228 636 King Street, Spruce Grove

MLS® #E4337917

#### **\$0**

0 Bedroom, 0.00 Bathroom, Office on 0.00 Acres

None, Spruce Grove, AB

This second floor unit is ideal office space. This space is 1,834+/- square feet. Located at the intersection of Grove Drive and King Street, this property is easily accessible. Large windows allow for lots of natural light along north and east walls. Welcoming lobby has stairs and elevator access to the second floor. Shared washroom available on second floor. Other tenants include restaurants, preschool, daycare, personal services, chiropractor, dentist and dental hygienist. Permitted uses include: health services, personal services, professional and office service as well as retail sales. Zoned C3 -Neighbourhood Retail and Service.