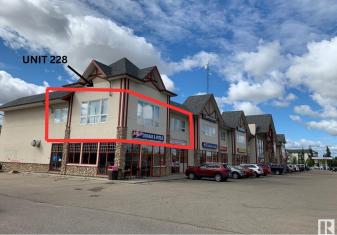

# \$0 - 228 636 King Street, Spruce Grove

MLS® #E4337917

#### **\$0**

0 Bedroom, 0.00 Bathroom, Office on 0.00 Acres

None, Spruce Grove, AB

This second floor unit is ideal office space. This space is 1,834+/- square feet. Located at the intersection of Grove Drive and King Street, this property is easily accessible. Large windows allow for lots of natural light along north and east walls. Welcoming lobby has stairs and elevator access to the second floor. Shared washroom available on second floor. Other tenants include restaurants, preschool, daycare, personal services, chiropractor, dentist and dental hygienist. Permitted uses include: health services, personal services, professional and office service as well as retail sales. Zoned C3 -Neighbourhood Retail and Service.