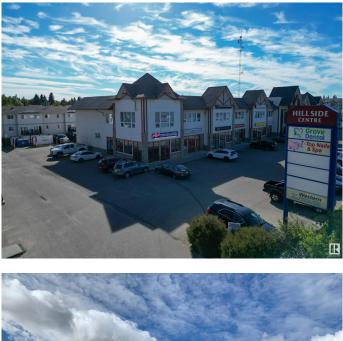

# \$0 - 228 636 King Street, Spruce Grove

MLS® #E4337917

#### **\$0**

0 Bedroom, 0.00 Bathroom, Office on 0.00 Acres

None, Spruce Grove, AB

This second floor unit is ideal office space. This space is 1,834+/- square feet. Located at the intersection of Grove Drive and King Street, this property is easily accessible. Large windows allow for lots of natural light along north and east walls. Welcoming lobby has stairs and elevator access to the second floor. Shared washroom available on second floor. Other tenants include restaurants, preschool, daycare, personal services, chiropractor, dentist and dental hygienist. Permitted uses include: health services, personal services, professional and office service as well as retail sales. Zoned C3 -Neighbourhood Retail and Service.