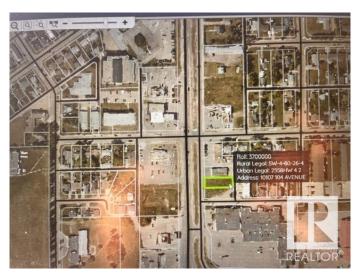

# \$199,900 - 10107 104 Avenue, Westlock

MLS® #E4357562

#### \$199,900

0 Bedroom, 0.00 Bathroom, Land Commercial on 0.00 Acres

Westlock, Westlock, AB

RARE HIGHWAY COMMERCIAL LOT FOR SALE JUST NORTH OF MAJOR INTERSECTIONS OF WESTLOCK (HWY 44 & HWY 18). This property is 7,100sq ft / (0.1629 acres) with services at property line. This lot would be great exposer for your business. Second vacant lot bordering this parcel is also for sale at the same price (E4357558).

#### **Community Information**

| Address     | 10107 104 Avenue |
|-------------|------------------|
| Area        | Westlock         |
| Subdivision | Westlock         |
| City        | Westlock         |
| County      | ALBERTA          |
| Province    | AB               |
| Postal Code | T7P 2P6          |