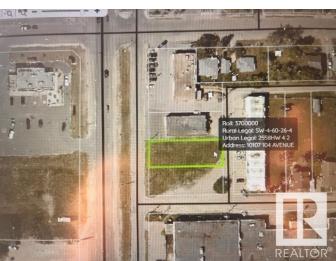

# \$199,900 - 10107 104 Avenue, Westlock

MLS® #E4357562

#### \$199,900

0 Bedroom, 0.00 Bathroom, Land Commercial on 0.00 Acres

Westlock, Westlock, AB

RARE HIGHWAY COMMERCIAL LOT FOR SALE JUST NORTH OF MAJOR INTERSECTIONS OF WESTLOCK (HWY 44 & HWY 18). This property is 7,100sq ft / (0.1629 acres) with services at property line. This lot would be great exposer for your business. Second vacant lot bordering this parcel is also for sale at the same price (E4357558).

#### **Community Information**

| Address     | 10107 104 Avenue |
|-------------|------------------|
| Area        | Westlock         |
| Subdivision | Westlock         |
| City        | Westlock         |
| County      | ALBERTA          |
| Province    | AB               |
| Postal Code | T7P 2P6          |