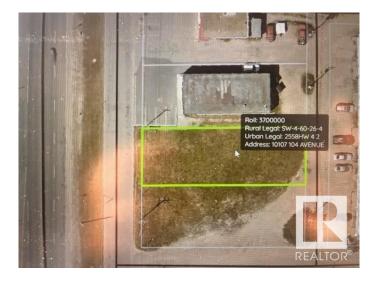

# \$199,900 - 10107 104 Avenue, Westlock

MLS® #E4357562

#### \$199,900

0 Bedroom, 0.00 Bathroom, Land Commercial on 0.00 Acres

Westlock, Westlock, AB

RARE HIGHWAY COMMERCIAL LOT FOR SALE JUST NORTH OF MAJOR INTERSECTIONS OF WESTLOCK (HWY 44 & HWY 18). This property is 7,100sq ft / (0.1629 acres) with services at property line. This lot would be great exposer for your business. Second vacant lot bordering this parcel is also for sale at the same price (E4357558).

#### **Community Information**

| Address     | 10107 104 Avenue |
|-------------|------------------|
| Area        | Westlock         |
| Subdivision | Westlock         |
| City        | Westlock         |
| County      | ALBERTA          |
| Province    | AB               |
| Postal Code | T7P 2P6          |