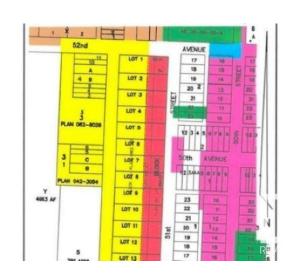

# \$48,800 - 5012 53 Street, Clyde

MLS® #E4359769

## \$48,800

0 Bedroom, 0.00 Bathroom, Land Commercial on 0.00 Acres

Clyde, Clyde, AB

READY FOR YOUR INDUSTRIAL /
COMMERCIAL building to be constructed.
Industrial park with 0.5 acre lots in the Village of Clyde, only 50 minutes drive north of Edmonton, 35 minutes from St. Albert. Keep your operating expenses low by being in this dynamic little community instead of Edmonton.
Newer Kindergarten to grade 9 school. GST is applicable and will be added. Lot size is

Cleanliness covenant, water and sewer at backside will cost extra to bring in. on trucking route - 52 ave, 10 minutes from Westlock.

approximately 86' X 254' (26.13m X 77.31m).