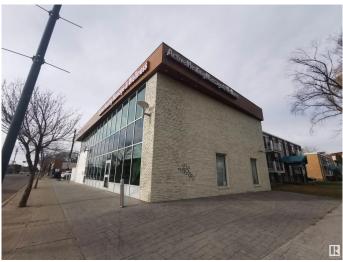

### **\$0**

0 Bedroom, 0.00 Bathroom, Retail on 0.00 Acres

Queen Mary Park, Edmonton, AB

Street facing Corner building with Main Floor Retail space for lease. Great frontage onto busy arterial road 107 Avenue. Large open showroom with beautiful reception, fireplace, drop ceiling and display cases. 3 Private offices, Kitchen, Boardroom and washroom complete this 3027 sq ft of Retail/office spaces. Additionally, there is a unique PATIO adjoining the parking to the lease space. Mixed use zoning which works for a variety of uses, including but not limited to lighting showroom, restaurant, medical, optical and professional uses. Private and street parking available.

## **Community Information**

| Address     | 11104 107 Avenue |
|-------------|------------------|
| Area        | Edmonton         |
| Subdivision | Queen Mary Park  |

| City        | Edmonton |
|-------------|----------|
| County      | ALBERTA  |
| Province    | AB       |
| Postal Code | T5H 0X8  |
| Exterior    |          |