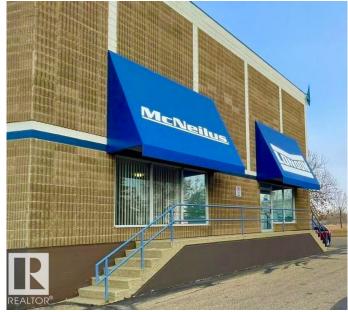

#### \$0

0 Bedroom, 0.00 Bathroom, Industrial on 0.00 Acres

Campbell Business Park, St. Albert, AB

**NEWLY REMODELED 2023: Call** 587-635-1999 for availability and rates Concorde Centre is a Flex/Warehouse = Multi-use Warehouse/Bay/Office/Shop FLEXIBLE CONFIGURATION, conveniently located just minutes off the Anthony Henday N. Hwy. North Edmonton/St. Albert commercial district community with customer and employee parking. Concorde Centre; Solid concrete structure buildings with HIGH VISABILITY signage above each leasable space. Building Info: -Insulated concrete blocks, steel ceiling deck with SBS roof -Highly Insulated -Loading: Mix of Grade with 16x16 O/H -Power Supply: 3 phase power with 100-600A service -Floor Drain Sumps in Place -Ceiling Height: up to 24' -Heating: Mix of Rooftop HVAC system and Radiant heating units