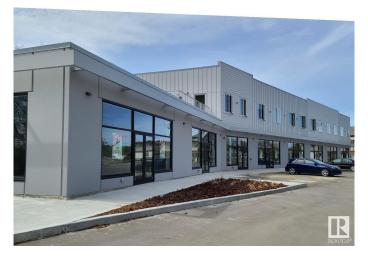

# \$2,500,000 - 5303 48 Avenue, Redwater

MLS® #E4370596

## \$2,500,000

0 Bedroom, 0.00 Bathroom, Retail on 0.00 Acres

Redwater, Redwater, AB

JUDICIAL SALE. The centre has a complimentary mix of retail and residential tenancies. The property provides an excellent opportunity for a portion of the asset to be occupied by a medical, professional or retail owner user. Rare opportunity for investors and/or professional & retail users to occupy and secure a high profile income producing asset in Redwater. Staggered lease terms with community driven tenant mix and built in rent escalations. Marquee corner site offering high exposure to 3,660ű vehicles per day on Highway 38 (48 Avenue).