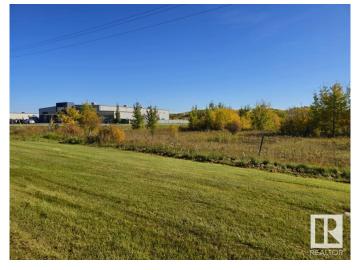

#### \$750,000

0 Bedroom, 0.00 Bathroom, Land Commercial on 0.00 Acres

None, Cold Lake, AB

Red Fox Development Lands - 159 Acre development site near highway 28 within the city limits of Cold Lake AB. Current zoning is Urban Reserve - potential to rezone. Property access is off 34 Ave parallel to the entrance of RONA as well as a FORD Dealership, Ramada, Fountain Tire, McDonalds, Kia Dealership, Boston Pizza & Walmart - to name a few. Amazing opportunity for prime land!