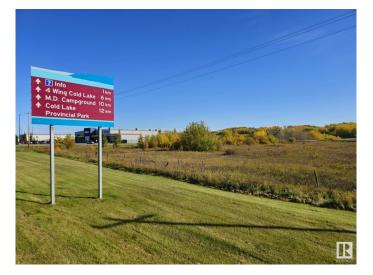

#### \$750,000

0 Bedroom, 0.00 Bathroom, Land Commercial on 0.00 Acres

None, Cold Lake, AB

Red Fox Development Lands - 159 Acre development site near highway 28 within the city limits of Cold Lake AB. Current zoning is Urban Reserve - potential to rezone. Property access is off 34 Ave parallel to the entrance of RONA as well as a FORD Dealership, Ramada, Fountain Tire, McDonalds, Kia Dealership, Boston Pizza & Walmart - to name a few. Amazing opportunity for prime land!