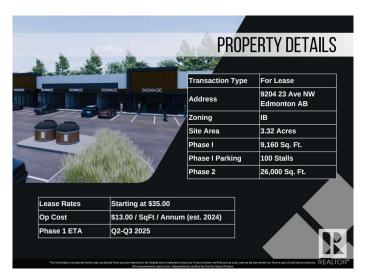

#### \$0

0 Bedroom, 0.00 Bathroom, Retail on 0.00 Acres

Parsons Industrial, Edmonton, AB

Welcome to District 23, Anchored by the renowned Starbucks Coffee, Daycare & Pizza this dynamic plaza offers a prime location, ensuring high foot traffic and visibility for businesses. With Starbucks as the cornerstone, District 23 invites a diverse mix of tenants to join this retail haven, catering to various businesses. Currently Phase 1 – only 3 units remaining, 1235 SQFT each plus offering ample space for your business. Embrace the opportunity to be part of this thriving retail landscape, where every storefront contributes to a vibrant tapestry of offerings. COMING Q1/2026

## **Community Information**

Address 9204 23 Avenue

Area Edmonton

Subdivision Parsons Industrial

City Edmonton
County ALBERTA

Province AB

Postal Code T6N 1H9

### **Additional Information**

Date Listed May 3rd, 2024

Days on Market 451

Zoning Zone 41

DATA IS DEEMED RELIABLE BUT IS NOT GUARANTEED ACCURATE BY THE REALTORS® ASSOCIATION OF EDMONTON. COPYRIGHT 2025 BY THE REALTORS® ASSOCIATION OF EDMONTON. ALL RIGHTS RESERVED.Trademarks are owned or controlled by the Canadian Real Estate Association (CREA) and identify real estate professionals who are members of CREA (REALTOR®, REALTORS®) and/or the quality of services they provide (MLS®, Multiple Listing Service®)