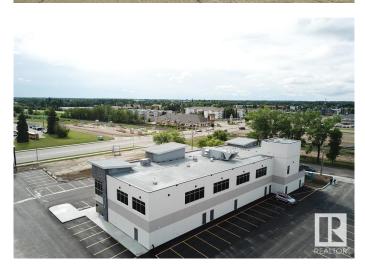

### \$0

0 Bedroom, 0.00 Bathroom, Office on 0.00 Acres

None, Stony Plain, AB

Welcome to Summit Professional Centre- a cutting-edge professional and medical facility! Located along Stony Plain's bustling 48 Street/Hwy 779, this building boasts prime visibility with a traffic flow averaging over 15,300 vehicles daily. This second-floor unit is approximately 1,650 square feet, offering abundant natural light from north and west-facing windows, making it an ideal office space. Building features include: LED lighting, fiber optics in each unit, glazed/tinted windows, central heat & A/C, an impressive, modern common area and an elevator. Outside you will find ample parking with a variety of signage options and attractive, quality exterior finishes. Nearby amenities include Freson Bros., TD Canada Trust, Servus Credit Union, Esso, Rexall, Co-Op Home and Grocery/Gas as well as several restaurants. BUILD-OUT FINANCING O.A.C. Zoned C2 Corridor Commercial. Potential to combine units for a total of 3,000 +/- square feet.