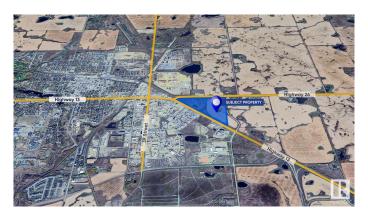

## \$3,250,000

0 Bedroom, 0.00 Bathroom, Land Commercial on 0.00 Acres

Camrose, Camrose, AB

Located in Camrose, Alberta, this 79.74 Acres (more or less) parcel of industrial land sits strategically between Highway 13 and Highway 26, offering prime accessibility and visibility for businesses. With 79.74 acres (more or less) of land available, there is plenty of room for expansion and customization to suit the needs of businesses of all sizes. M2 Zoning - Heavy Industrial. The city of Camrose offers a supportive business environment, with incentives, resources, and services available to help businesses thrive and grow. The area benefits from excellent infrastructure, including access to utilities, transportation networks, and other essential services, further enhancing its appeal for industrial development. Whether for owner-occupiers or investors, this industrial land represents a sound investment opportunity in a strategic location with strong economic fundamentals and long-term growth prospects.

# **Community Information**

Address 270 48 Avenue

Area Camrose
Subdivision Camrose
City Camrose
County ALBERTA

Province AB

Postal Code T4V 4R5