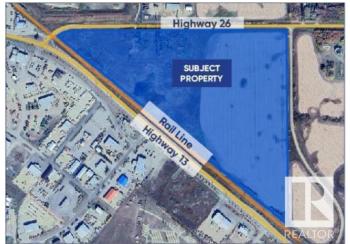

## \$3,250,000

0 Bedroom, 0.00 Bathroom, Land Commercial on 0.00 Acres

Camrose, Camrose, AB

Located in Camrose, Alberta, this 79.74 Acres (more or less) parcel of industrial land sits strategically between Highway 13 and Highway 26, offering prime accessibility and visibility for businesses. With 79.74 acres (more or less) of land available, there is plenty of room for expansion and customization to suit the needs of businesses of all sizes. M2 Zoning - Heavy Industrial. The city of Camrose offers a supportive business environment, with incentives, resources, and services available to help businesses thrive and grow. The area benefits from excellent infrastructure, including access to utilities, transportation networks, and other essential services, further enhancing its appeal for industrial development. Whether for owner-occupiers or investors, this industrial land represents a sound investment opportunity in a strategic location with strong economic fundamentals and long-term growth prospects.

# **Community Information**

Address 270 48 Avenue

Area Camrose
Subdivision Camrose
City Camrose
County ALBERTA

Province AB

Postal Code T4V 4R5