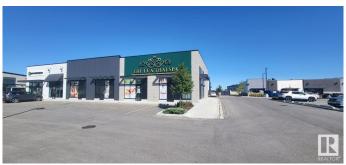

# \$1,625,000

0 Bedroom, 0.00 Bathroom, Retail on 0.00 Acres

Erin Ridge North, St. Albert, AB

Amazing opportunity for a business that requires up to 4000 sq. ft of continuous space. Units 810-830 was professionally developed as a Professional Massage & Wellness Facility. Can easily be converted to any type of office. Be part of a new vibrant community with lots of complementary businesses to support yours. Costco St. Albert is directly across the street and property fronts onto busy St. Albert Trail to support your business. Please note: this property consists of four separately titled commercial condominium units. The owner would like to sell all units together, but may consider other options.

## **Community Information**

Address 810 1115 St. Albert Trail

Area St. Albert

Subdivision Erin Ridge North

City St. Albert
County ALBERTA

Province AB

Postal Code T8N 7X6