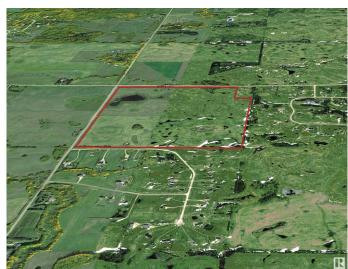

#### \$1,550,000

0 Bedroom, 0.00 Bathroom, Land Commercial on 0.00 Acres

Rolly View, Rolly View, AB

- Highly productive farmland! - Great Location with proximity to highway 21 and Beaumont!! - Located on Airport Road!! - 7 Minutes to Beaumont! - 12 Minutes to Edmonton International Airport! - Lake Included!

## **Community Information**

Address Se Corner Of Tw And Range

Area Rolly View
Subdivision Rolly View
City Rolly View
County ALBERTA

Province AB

Postal Code T4X 0R3

Date Listed September 13th, 2024

Days on Market 199