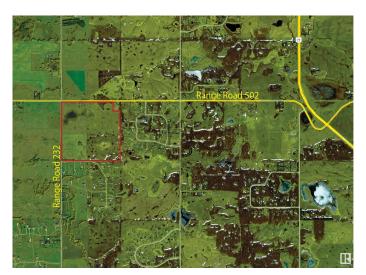

#### \$1,550,000

0 Bedroom, 0.00 Bathroom, Land Commercial on 0.00 Acres

Rolly View, Rolly View, AB

- Highly productive farmland! - Great Location with proximity to highway 21 and Beaumont!! - Located on Airport Road!! - 7 Minutes to Beaumont! - 12 Minutes to Edmonton International Airport! - Lake Included!

## **Community Information**

Address Se Corner Of Tw And Range

Area Rolly View
Subdivision Rolly View
City Rolly View
County ALBERTA

Province AB

Postal Code T4X 0R3

Date Listed September 13th, 2024

Days on Market 199