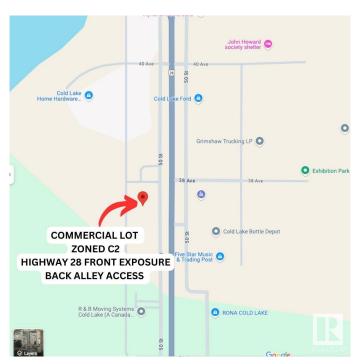

### \$400,000

0 Bedroom, 0.00 Bathroom, Land Commercial on 0.00 Acres

Cold Lake South, Cold Lake, AB

PRIME HIGHWAY EXPOSURE! Currently zoned as C2 - ARTERIAL COMMERCIAL providing a multitude of business ventures! All services are in back alley and have to be brought into lots. Lot Size: 101ft x 170ft

# **Community Information**

Address 3618 + 3622 50 Street

Area Cold Lake

Subdivision Cold Lake South

City Cold Lake
County ALBERTA

Province AB

Postal Code T9M 1S6