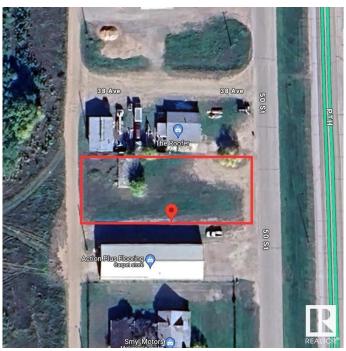

### \$400,000

0 Bedroom, 0.00 Bathroom, Land Commercial on 0.00 Acres

Cold Lake South, Cold Lake, AB

PRIME HIGHWAY EXPOSURE! Currently zoned as C2 - ARTERIAL COMMERCIAL providing a multitude of business ventures! All services are in back alley and have to be brought into lots. Lot Size: 101ft x 170ft