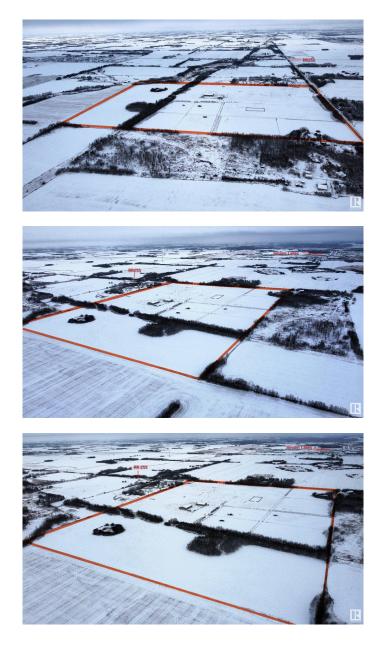

#### \$5,400,000

0 Bedroom, 0.00 Bathroom, Land Commercial on 0.00 Acres

Annexation Lands, St. Albert, AB

This is an exceptional opportunity for investors seeking a substantial parcel of land in St. Albert. spanning 121-acres. This prime property is located in northwest St. Albert, just 0.5 km north of the vibrant Nouveau subdivision and west of Jensen Lakes and Walmart. The new Fowler Way connecting Highway 2 with Ray Gibbon drive is slated to run 1/2 kilometer south of this land. There are 2 investment buildings, one built in 2010-6000 sq ft (has 3 over head 14x16 doors that features radiant heat), second one built in 2011-9600 sq ft (has 5 over head 14x16 doors that features radiant heat), both have 3-phase power, services, solid concrete floors, high quality construction, metal exteriors too. The area around the shops has frost fencing, fencing for hobby livestock. Property is fenced.