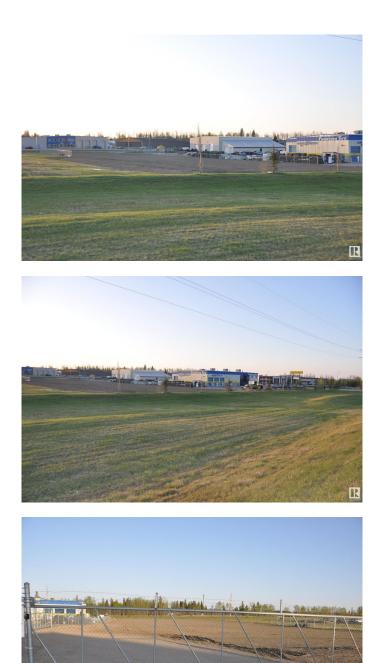

#### \$580,000

0 Bedroom, 0.00 Bathroom, Land Commercial on 0.00 Acres

Drayton Valley, Drayton Valley, AB

GREAT HIGHWAY 22 EXPOSURE! This 2-acre commercial lot, located in the highly desirable APEX Industrial Park, offers prime exposure & access to Highway 22. The property has been stripped of topsoil and graded with gravel. It is also partially fenced, with all utilities located at the property line. There is a gate located at the west entrance of the property.