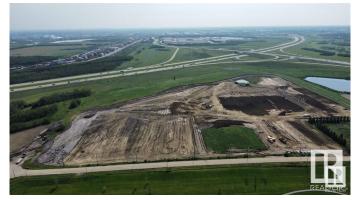

### \$3,502,980

0 Bedroom, 0.00 Bathroom, Land Commercial on 0.00 Acres

Anthony Henday Big Lake, Edmonton, AB

There are no other parcels of land for sale along the Anthony Henday that have this exposure and access. This is far the best location, one of the most high traffic areas and there is direct access on and off of the Anthony Henday. This newly subdivided Commercial/Industrial lot is shovel ready and is ready for immediate development. There are no off-site levies. The asking price per acre is \$495,000.00. There is a 5.34-acre parcel of land attached to this land, Buyer could have up to 12.41-acres if required. Don't miss out on this amazing opportunity. If you require a smaller piece of land, the Seller is willing to look at re-subdividing to accommodate.