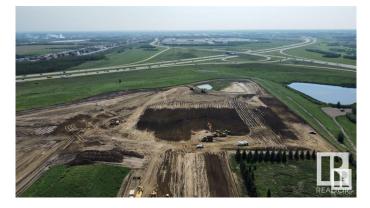

### \$3,502,980

0 Bedroom, 0.00 Bathroom, Land Commercial on 0.00 Acres

Anthony Henday Big Lake, Edmonton, AB

There are no other parcels of land for sale along the Anthony Henday that have this exposure and access. This is far the best location, one of the most high traffic areas and there is direct access on and off of the Anthony Henday. This newly subdivided Commercial/Industrial lot is shovel ready and is ready for immediate development. There are no off-site levies. The asking price per acre is \$495,000.00. There is a 5.34-acre parcel of land attached to this land, Buyer could have up to 12.41-acres if required. Don't miss out on this amazing opportunity. If you require a smaller piece of land, the Seller is willing to look at re-subdividing to accommodate.