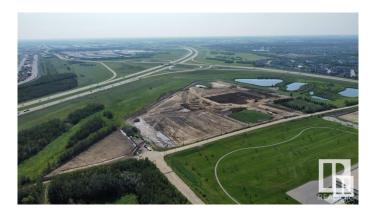

### \$3,502,980

0 Bedroom, 0.00 Bathroom, Land Commercial on 0.00 Acres

Anthony Henday Big Lake, Edmonton, AB

There are no other parcels of land for sale along the Anthony Henday that have this exposure and access. This is far the best location, one of the most high traffic areas and there is direct access on and off of the Anthony Henday. This newly subdivided Commercial/Industrial lot is shovel ready and is ready for immediate development. There are no off-site levies. The asking price per acre is \$495,000.00. There is a 5.34-acre parcel of land attached to this land, Buyer could have up to 12.41-acres if required. Don't miss out on this amazing opportunity. If you require a smaller piece of land, the Seller is willing to look at re-subdividing to accommodate.