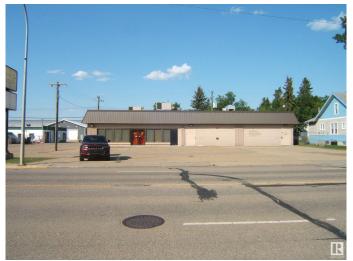

# \$649,000

0 Bedroom, 0.00 Bathroom, Office on 0.00 Acres

Vegreville, Vegreville, AB

Investors!! Investors!! 4000 sq. ft. Building on a 12,500 sq. ft. Lot, Located on HWY 16A which Runs Through the Progressive Town of Vegreville. Long Term Lease in Place with a Large National Company for 2/3rds of the Building. Features of the Property Include Well Maintained Building, Large Parking Lot and a Back Alley for Deliveries and Easy Access. Corner Lot Allows for Additional Parking and Exposure. Invest Today!

Built in 1979

## **Exterior**

Exterior Block
Construction Block