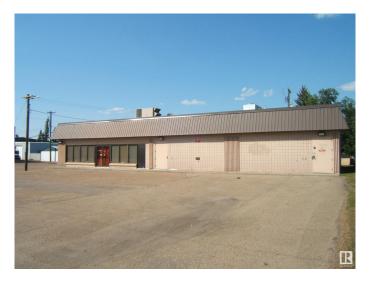

# \$649,000

0 Bedroom, 0.00 Bathroom, Office on 0.00 Acres

Vegreville, Vegreville, AB

Investors!! Investors!! 4000 sq. ft. Building on a 12,500 sq. ft. Lot, Located on HWY 16A which Runs Through the Progressive Town of Vegreville. Long Term Lease in Place with a Large National Company for 2/3rds of the Building. Features of the Property Include Well Maintained Building, Large Parking Lot and a Back Alley for Deliveries and Easy Access. Corner Lot Allows for Additional Parking and Exposure. Invest Today!

Built in 1979

## **Exterior**

Exterior Block
Construction Block