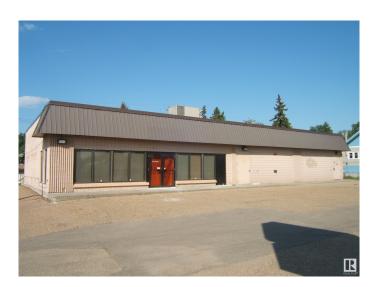

# \$649,000

0 Bedroom, 0.00 Bathroom, Office on 0.00 Acres

Vegreville, Vegreville, AB

Investors!! Investors!! 4000 sq. ft. Building on a 12,500 sq. ft. Lot, Located on HWY 16A which Runs Through the Progressive Town of Vegreville. Long Term Lease in Place with a Large National Company for 2/3rds of the Building. Features of the Property Include Well Maintained Building, Large Parking Lot and a Back Alley for Deliveries and Easy Access. Corner Lot Allows for Additional Parking and Exposure. Invest Today!

Built in 1979

## **Exterior**

Exterior Block
Construction Block