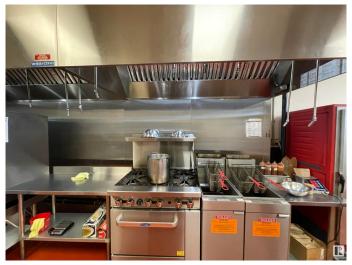

#### \$249,000

0 Bedroom, 0.00 Bathroom, Business on 0.00 Acres

Oxford, Edmonton, AB

This 50 Seat Restaurant Located on North Side Of Edmonton In A Shopping Plaza Anchored By Tim Horton's Shoppers Drug Mart, Sace On Food. The Buyer Can Change The Cuisine Subject To Landlord Approval.