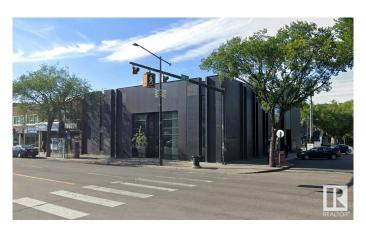

# \$3,650,000 - 10802 82 Avenue, Edmonton

MLS® #E4421391

#### \$3,650,000

0 Bedroom, 0.00 Bathroom, Office on 0.00 Acres

Garneau, Edmonton, AB

Unique opportunity to purchase the historic Merchants Block, a highly coveted retail/office building fronting Whyte Avenue with exposure to 25,100 vehicles per day. This architecturally prominent building offers retailers and professionals a rare opportunity to secure a high exposure, corner location in Edmonton's trendiest shopping corridor. 12,670 sq.ft.± over three floors consisting of main floor retail space and two floors of developed space suitable for a wide number of professional or medical users. Ample rear and dedicated parking stalls. Rare street front customer parking opportunities along 108 Street. Immediate access to numerous restaurants, shops, bus/LRT stations, and running/biking trails in the River Valley. In 2019, the Base Building underwent extensive upgrades totaling \$500,000 in investment.