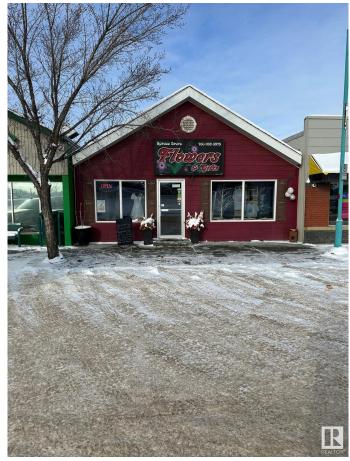

# \$340,000 - 321 First Avenue, Spruce Grove

MLS® #E4421881

### \$340,000

0 Bedroom, 0.00 Bathroom, Retail on 0.00 Acres

City Centre, Spruce Grove, AB

Prime Commercial Property For Sale.
High-Visibility Location in Spruce Grove
Discover an exceptional commercial
opportunity in the heart of Spruce Grove! This
established retail space, currently homed to a
flower shop, offers 1875+/- sf of retail space.
Located just off of Highway 16A, this prime
location ensures high traffic exposure and
easy accessibility. Phase 1 Environmental
report completed.

Built in 1960