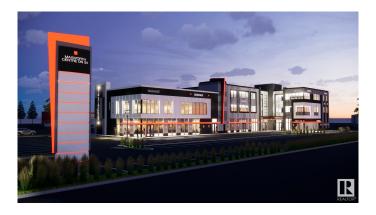

#### \$680,000

0 Bedroom, 0.00 Bathroom, Office on 0.00 Acres

Strathcona Industrial Park, Edmonton, AB

Versatile office spaces in a prime commercial district on 34 Ave., between Gateway Blvd. and 91 St. This highly accessible location offers excellent visibility and convenience, surrounded by a variety of businesses, restaurants, and retail establishments. Available units from 1650 sq. ft. Ideal for professional offices, startups, or expanding businesses, this space provides the perfect setting for growth and success. Take advantage of the high-traffic area and easy access to major roadways.