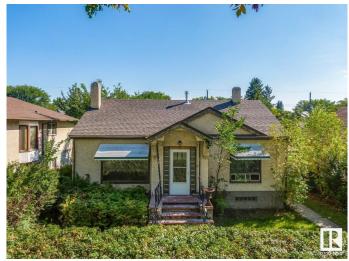

# \$359,555

3 Bedroom, 2.00 Bathroom, 959 sqft Single Family on 0.00 Acres

Eastwood, Edmonton, AB

INCREDIBLE DEVELOPMENT OPPORTUNITY! This huge 50 x 150 ft lot zoned RF3 is situated on a beautiful tree lined street in central Eastwood. This LARGE LOT provides tons of potential for future development, NEW BYLAWS allowing for 8 UNITS - build a side by side duplex plus basement suites or split the lot into 2 skinnies â€" the possibilities are endless! This bungalow has, 3 bedrooms, 2 baths, 2 Laundries, newer furnace, shingles, HWT and bedroom windows & freshly painted with detached single garage with RV parking. Providing quick and easy access to downtown, NAIT and Kingsway Mall and within walking distance to parks, schools, & public transit â€" the location is fantastic. MUST SEE!!

Type Single Family

Sub-Type Detached Single Family

Style Bungalow Status Active