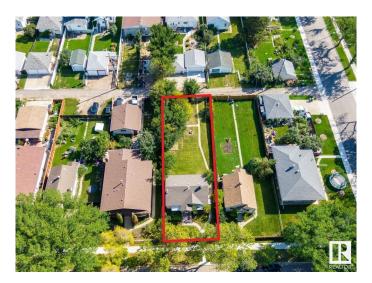

# \$359,555

3 Bedroom, 2.00 Bathroom, 959 sqft Single Family on 0.00 Acres

Eastwood, Edmonton, AB

INCREDIBLE DEVELOPMENT OPPORTUNITY! This huge 50 x 150 ft lot zoned RF3 is situated on a beautiful tree lined street in central Eastwood. This LARGE LOT provides tons of potential for future development, NEW BYLAWS allowing for 8 UNITS - build a side by side duplex plus basement suites or split the lot into 2 skinnies â€" the possibilities are endless! This bungalow has, 3 bedrooms, 2 baths, 2 Laundries, newer furnace, shingles, HWT and bedroom windows & freshly painted with detached single garage with RV parking. Providing quick and easy access to downtown, NAIT and Kingsway Mall and within walking distance to parks, schools, & public transit â€" the location is fantastic. MUST SEE!!

Type Single Family

Sub-Type Detached Single Family

Style Bungalow Status Active