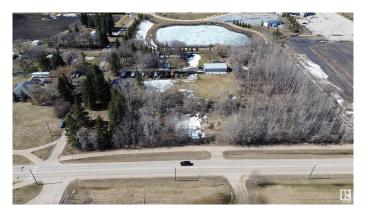

#### \$330,000

0 Bedroom, 0.00 Bathroom, Land Commercial on 0.00 Acres

Old Town\_STPL, Stony Plain, AB

Prime location Treed 1 Acre parcel in Stony Plain Zoned C-3 Central Mixed district located on 43 AVE and 50th Street. Utilities at property line. Lot dimentions are 135 feet by 328 feet.