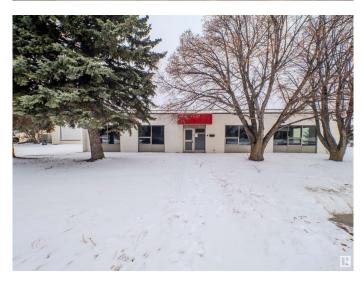

# \$0 - 13040 148 Street, Edmonton

MLS® #E4432603

#### \$0

0 Bedroom, 0.00 Bathroom, Industrial on 0.00 Acres

Bonaventure Industrial, Edmonton, AB

INDUSTRIAL BUILDING WITH MODERN OFFICE AND PERFECT WAREHOUSE MIX....2131 OFFICE, 7616 WAREHOUSE....office space has reception area, 4 offices with open work space also. prime corner office with private bathroom. boardroom kitchen area 3 bathrooms in total. DOCK LOADING, doors 12 x 12. located beside public transit for easy access for employees. just off the yellowhead and Anthony henday. power is 3 phase, 4 wire, 600 amp/ 240 volt. lighting is T5HO. ceiling hieght in shop is 14 feet.