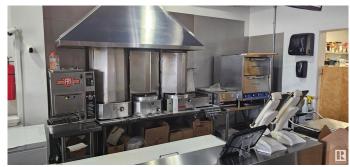

#### \$250,000

0 Bedroom, 0.00 Bathroom, Business on 0.00 Acres

City Centre, Spruce Grove, AB

Donair and Pizza restaurant operating for over 26 years. Loyal clients and great reputation in the community. Efficient operation with maximum use of space, easy to operate menu. All sauces are made in house providing a unique taste and cost control.