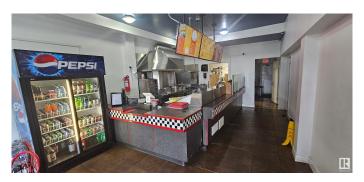

#### \$250,000

0 Bedroom, 0.00 Bathroom, Business on 0.00 Acres

City Centre, Spruce Grove, AB

Donair and Pizza restaurant operating for over 26 years. Loyal clients and great reputation in the community. Efficient operation with maximum use of space, easy to operate menu. All sauces are made in house providing a unique taste and cost control.