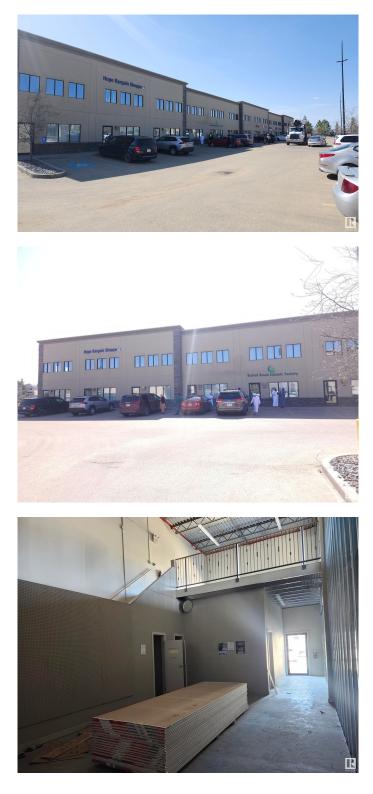

#### \$0

0 Bedroom, 0.00 Bathroom, Office on 0.00 Acres

Ellerslie Industrial, Edmonton, AB

 $\hat{a}$ €¢ Opportunity to lease in a prime location within a mix of various established business like retails, offices, restaurants, institutional establishments, etc.  $\hat{a}$ €¢ Easy access via major arterial roads with high traffic volume.  $\hat{a}$ €¢ Suitable for retail, office, warehouse, etc.  $\hat{a}$ €¢ Main floor measures  $21\hat{a}$ €<sup>TM</sup>- $4\hat{a}$ ۥ x  $39\hat{a}$ €<sup>TM</sup>- $10\hat{a}$ ۥ (wall to wall) with a built-out office room. Unit has an additional mezzanine floor ( $21\hat{a}$ €<sup>TM</sup>- $4\hat{a}$ ۥ x  $20\hat{a}$ €<sup>TM</sup>- $10\hat{a}$ ۥ).  $\hat{a}$ €¢ Currently, the demising wall is under construction. Washrooms, HVAC, are planned and to be built by the landlord (or by the tenant to suite their requirements, to be confirmed).  $\hat{a}$ €¢ Immediate availability for lease.

Built in 2007

### Exterior

| Exterior     | Concrete |
|--------------|----------|
| Construction | Concrete |