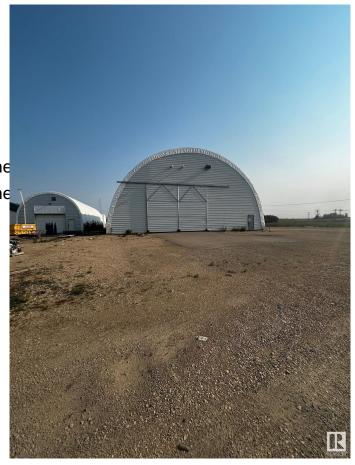

### \$2,700,000

0 Bedroom, 0.00 Bathroom, Industrial on 0.00 Acres

Acheson, Rural Parkland County, AB

9,200 sq.ft.± office/warehouse space with multiple quonset structures available for sale on 5.16 acres± in Acheson. The property includes shop and office space, cold storage, and heated and unheated quonsets. The main office features reception, private offices, boardroom, and lunchroom across two floors. Yard is fully fenced and gated with asphalt and gravel surfaces. Power is 225 amps, 120/208V, 3-phase (TBC), and all buildings have grade-level loading. Located west of Highway 60 on Highway 628, with an adjacent 5.09-acre parcel also available.

**Exterior** 

Exterior Mixed, Quonset, Steel Frame

Construction Mixed, Quonset, Steel Frame