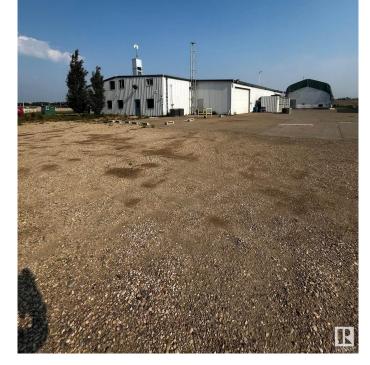

### \$2,700,000

0 Bedroom, 0.00 Bathroom, Industrial on 0.00 Acres

Acheson, Rural Parkland County, AB

9,200 sq.ft.± office/warehouse space with multiple quonset structures available for sale on 5.16 acres± in Acheson. The property includes shop and office space, cold storage, and heated and unheated quonsets. The main office features reception, private offices, boardroom, and lunchroom across two floors. Yard is fully fenced and gated with asphalt and gravel surfaces. Power is 225 amps, 120/208V, 3-phase (TBC), and all buildings have grade-level loading. Located west of Highway 60 on Highway 628, with an adjacent 5.09-acre parcel also available.

**Exterior** 

Exterior Mixed, Quonset, Steel Frame

Construction Mixed, Quonset, Steel Frame