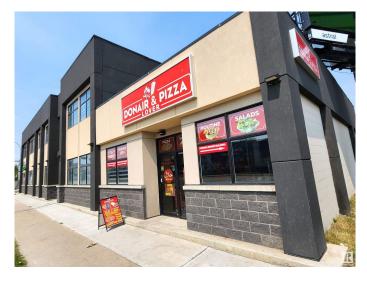

# \$3,850,000

0 Bedroom, 0.00 Bathroom, Retail on 0.00 Acres

Prince Charles, Edmonton, AB

Investor Alert! Exceptional opportunity to own a new, high-exposure 12,000+ sq.ft. retail/office building on bustling 118 Avenueâ€"earning over \$222K in net income at just 60% leased! This modern, well-designed asset features a 10 years secure long-term leases with established retail tenants on the main floor. The second floor offers 5,500+ sq.ft. of prime space with flexible zoningâ€"ideal for medical, professional offices, fitness, restaurant/bar, or future residential units\*\*. offering huge upside as you lease it out. Bonus income from a digital billboard adds to the strong returns. Surrounded by major anchors like McDonald's and St. John Ambulance, with ample parking and minutes to downtown & Blatchford. New construction. Proven income. Massive growth potential. A smart investment in one of Edmonton's busiest corridors!

Built in 2022

#### Exterior

| Exterior     | Brick, Concrete, Steel Frame |
|--------------|------------------------------|
| Roof         | Mixed                        |
| Construction | Brick, Concrete, Steel Frame |