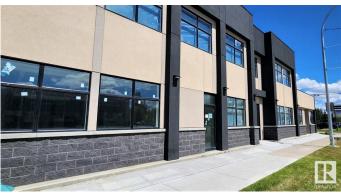

# \$3,850,000

0 Bedroom, 0.00 Bathroom, Retail on 0.00 Acres

Prince Charles, Edmonton, AB

Investor Alert! Exceptional opportunity to own a new, high-exposure 12,000+ sq.ft. retail/office building on bustling 118 Avenueâ€"earning over \$222K in net income at just 60% leased! This modern, well-designed asset features a 10 years secure long-term leases with established retail tenants on the main floor. The second floor offers 5,500+ sq.ft. of prime space with flexible zoningâ€"ideal for medical, professional offices, fitness, restaurant/bar, or future residential units\*\*. offering huge upside as you lease it out. Bonus income from a digital billboard adds to the strong returns. Surrounded by major anchors like McDonald's and St. John Ambulance, with ample parking and minutes to downtown & Blatchford. New construction. Proven income. Massive growth potential. A smart investment in one of Edmonton's busiest corridors!

Built in 2022

#### Exterior

| Exterior     | Brick, Concrete, Steel Frame |
|--------------|------------------------------|
| Roof         | Mixed                        |
| Construction | Brick, Concrete, Steel Frame |