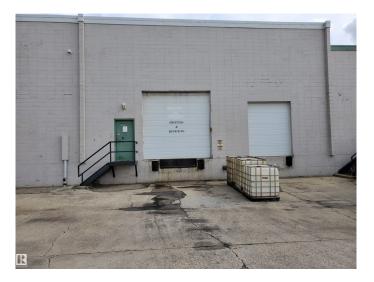

### **\$0**

0 Bedroom, 0.00 Bathroom, Industrial on 0.00 Acres

Bonaventure Industrial, Edmonton, AB

Excellent lease opportunity. Combined office / warehouse space of 6606 sq ft . Front open space, approximately 1390sq ft, on main floor consists of reception area, office area, large boardroom with kitchen, 2 main floor washrooms. Mezzanine area, 1390 +/- sq ft, above office area, closed in, offers flexible use space & with separate washroom. Large warehouse, 24 ft ceiling, rear load leveling dock loading with 12x 12 overhead door, second dock loading with 8x 10 ft overhead door. Rear man door entrance Overhead heaters in warehouse area, force air furnace, A/C for offices. Great access to 149 street, St Albert Trail and Yellowhead Trail.