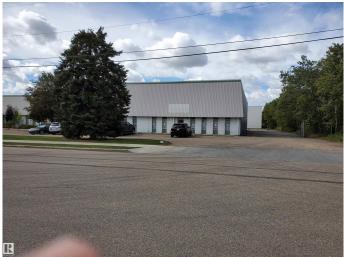

### **\$0**

0 Bedroom, 0.00 Bathroom, Industrial on 0.00 Acres

Bonaventure Industrial, Edmonton, AB

Excellent lease opportunity. Combined office / warehouse space of 6606 sq ft . Front open space, approximately 1390sq ft, on main floor consists of reception area, office area, large boardroom with kitchen, 2 main floor washrooms. Mezzanine area, 1390 +/- sq ft, above office area, closed in, offers flexible use space & with separate washroom. Large warehouse, 24 ft ceiling, rear load leveling dock loading with 12x 12 overhead door, second dock loading with 8x 10 ft overhead door. Rear man door entrance Overhead heaters in warehouse area, force air furnace, A/C for offices. Great access to 149 street, St Albert Trail and Yellowhead Trail.