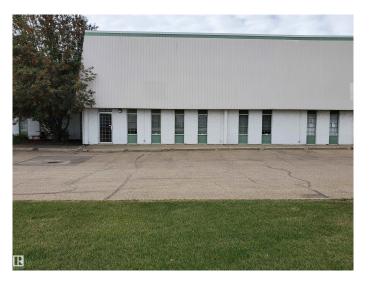

### **\$0**

0 Bedroom, 0.00 Bathroom, Industrial on 0.00 Acres

Bonaventure Industrial, Edmonton, AB

Excellent lease opportunity. Combined office / warehouse space of 6606 sq ft . Front open space, approximately 1390sq ft, on main floor consists of reception area, office area, large boardroom with kitchen, 2 main floor washrooms. Mezzanine area, 1390 +/- sq ft, above office area, closed in, offers flexible use space & with separate washroom. Large warehouse, 24 ft ceiling, rear load leveling dock loading with 12x 12 overhead door, second dock loading with 8x 10 ft overhead door. Rear man door entrance Overhead heaters in warehouse area, force air furnace, A/C for offices. Great access to 149 street, St Albert Trail and Yellowhead Trail.