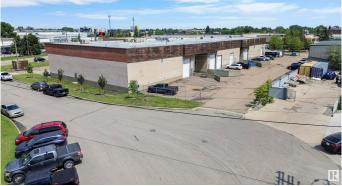

## \$4,525,000

0 Bedroom, 0.00 Bathroom, Industrial on 0.00 Acres

Bonaventure Industrial, Edmonton, AB

If your money isn't working as hard as you are, it could be time to explore your investment options. This multi-tenant industrial property in Edmonton, Alberta, offers stable income with a tantalizing return. This property is backed by a diversified rent roll, which includes the Alberta Government, and staggered lease expiries to cater to your need for stability, not speculation. This property features •A diversified tenant

base •Staggered lease expiries •attractive cash flow.

Built in 1977