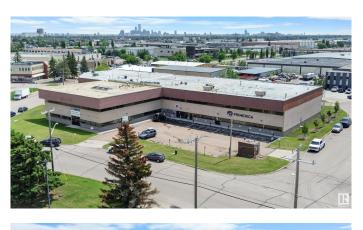

# \$4,525,000 - 14601-14625 134 Avenue, Edmonton

MLS® #E4443886

## \$4,525,000

0 Bedroom, 0.00 Bathroom, Industrial on 0.00 Acres

Bonaventure Industrial, Edmonton, AB

If your money isn't working as hard as you are, it could be time to explore your investment options. This multi-tenant industrial property in Edmonton, Alberta, offers stable income with a tantalizing return. This property is backed by a diversified rent roll, which includes the Alberta Government, and staggered lease expiries to cater to your need for stability, not speculation. This property features •A diversified tenant

base •Staggered lease expiries •attractive cash flow.

Built in 1977

# **Community Information**

| Address     | 14601-14625 134 Avenue |
|-------------|------------------------|
| Area        | Edmonton               |
| Subdivision | Bonaventure Industrial |
| City        | Edmonton               |
| County      | ALBERTA                |