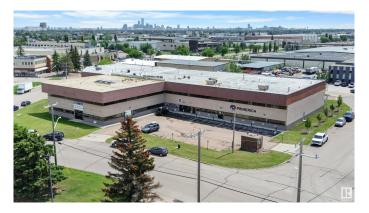

#### **\$0**

0 Bedroom, 0.00 Bathroom, Office on 0.00 Acres

Bonaventure Industrial, Edmonton, AB

Does your business crave flexibility and functionality? Introducing a 3,843 SF second-floor office available immediately in Northwest Edmonton, just off of St. Albert Trail. This easily accessible, come-as-you-are space is ready to be moulded to your vision. It is budget-friendly and expansiveâ€"shorter lease terms are available. (2-year term minimum) This property features  $\hat{a} \in \phi$ Budget-friendly  $\hat{a} \in \phi$  Open area layout  $\hat{a} \in \phi$ Shorter term options available.