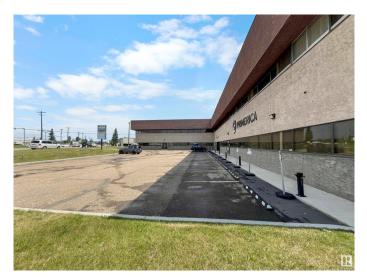

#### **\$0**

0 Bedroom, 0.00 Bathroom, Office on 0.00 Acres

Bonaventure Industrial, Edmonton, AB

Does your business crave flexibility and functionality? Introducing a 3,843 SF second-floor office available immediately in Northwest Edmonton, just off of St. Albert Trail. This easily accessible, come-as-you-are space is ready to be moulded to your vision. It is budget-friendly and expansiveâ€"shorter lease terms are available. (2-year term minimum) This property features  $\hat{a} \in \phi$ Budget-friendly  $\hat{a} \in \phi$  Open area layout  $\hat{a} \in \phi$ Shorter term options available.