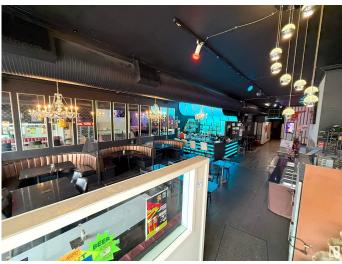

#### \$349,000

0 Bedroom, 0.00 Bathroom, Business on 0.00 Acres

Strathcona, Edmonton, AB

Operating for over 20 years with a strong reputation and loyal customer base Located near Whyte Avenue, one of Edmontons busiest and most vibrant areas known for its nightlife, festivals, restaurants, and constant foot traffic Business hours: 11 AM to 2 AM, catering to both daytime and late-night customers. Approximately 50% dine-in and 50% takeout/delivery 7 employees (mix of full-time and part-time). Daily specials and strong word-of-mouth within the local community. Fully employee-run suitable for an investor or semi-absentee owner. All furniture, fixtures, equipment, and inventory included in the offering. NDA Required for financials and other details.