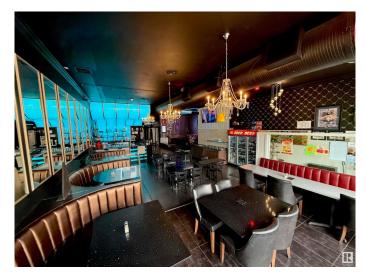

#### \$349,000

0 Bedroom, 0.00 Bathroom, Business on 0.00 Acres

Strathcona, Edmonton, AB

Operating for over 20 years with a strong reputation and loyal customer base Located near Whyte Avenue, one of Edmontons busiest and most vibrant areas known for its nightlife, festivals, restaurants, and constant foot traffic Business hours: 11 AM to 2 AM, catering to both daytime and late-night customers. Approximately 50% dine-in and 50% takeout/delivery 7 employees (mix of full-time and part-time). Daily specials and strong word-of-mouth within the local community. Fully employee-run suitable for an investor or semi-absentee owner. All furniture, fixtures, equipment, and inventory included in the offering. NDA Required for financials and other details.