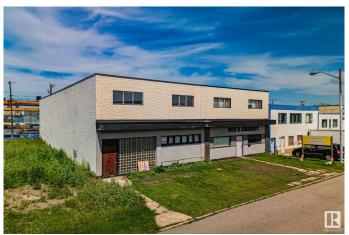

## \$1,250,000

0 Bedroom, 0.00 Bathroom, Industrial on 0.00 Acres

CPR Irvine, Edmonton, AB

BEST FIND this year. Private, unassuming, secure, free-standing, (not a condo) clean building. Just listed. Unusually good CENTRAL location, 1/2 block west of 99 St. Overbuilt concrete block, 13,000 square foot 2 story building. You will appreciate this design flexibility, as You settle into Your new location. Configuring this voluminous space to Your usage is inexpensive, IF You change anything. Extensive office space developed on 2nd floor. Grade level north access loading doors. To be purchased with the lot (e4445287) contiguous to the west, \$150,000. Total of 3 Lots 35mX39.6m=1386m2 or almost 15,000 sq ft. zoned IM. Previous usage for decades was clean furniture manufacturing. There are no major costs to surprise You here. There are multiple forced air furnaces and ducting for materials safety & staff comfort. Upgraded electrical services, many washrooms, etc!

### **Exterior**

Exterior Block
Construction Block