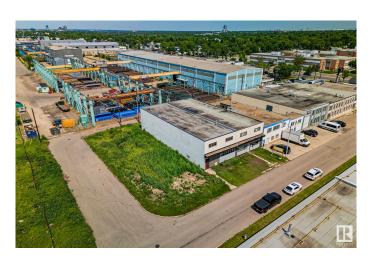

## \$1,250,000

0 Bedroom, 0.00 Bathroom, Industrial on 0.00 Acres

CPR Irvine, Edmonton, AB

BEST FIND this year. Private, unassuming, secure, free-standing, (not a condo) clean building. Just listed. Unusually good CENTRAL location, 1/2 block west of 99 St. Overbuilt concrete block, 13,000 square foot 2 story building. You will appreciate this design flexibility, as You settle into Your new location. Configuring this voluminous space to Your usage is inexpensive, IF You change anything. Extensive office space developed on 2nd floor. Grade level north access loading doors. To be purchased with the lot (e4445287) contiguous to the west, \$150,000. Total of 3 Lots 35mX39.6m=1386m2 or almost 15,000 sq ft. zoned IM. Previous usage for decades was clean furniture manufacturing. There are no major costs to surprise You here. There are multiple forced air furnaces and ducting for materials safety & staff comfort. Upgraded electrical services, many washrooms, etc!

Built in 1963

#### **Essential Information**

MLS® # E4444916 Price \$1,250,000

Bathrooms 0.00 Acres 0.00 Year Built 1963

Type Industrial

Status Active

### **Exterior**

Exterior Block
Construction Block