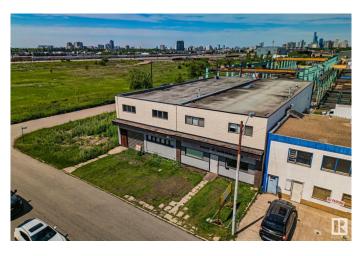

## \$1,250,000

0 Bedroom, 0.00 Bathroom, Industrial on 0.00 Acres

CPR Irvine, Edmonton, AB

BEST FIND this year. Private, unassuming, secure, free-standing, (not a condo) clean building. Just listed. Unusually good CENTRAL location, 1/2 block west of 99 St. Overbuilt concrete block, 13,000 square foot 2 story building. You will appreciate this design flexibility, as You settle into Your new location. Configuring this voluminous space to Your usage is inexpensive, IF You change anything. Extensive office space developed on 2nd floor. Grade level north access loading doors. To be purchased with the lot (e4445287) contiguous to the west, \$150,000. Total of 3 Lots 35mX39.6m=1386m2 or almost 15,000 sq ft. zoned IM. Previous usage for decades was clean furniture manufacturing. There are no major costs to surprise You here. There are multiple forced air furnaces and ducting for materials safety & staff comfort. Upgraded electrical services, many washrooms, etc!

### **Exterior**

Exterior Block
Construction Block