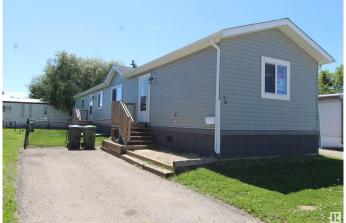

# \$174,900 - 78 4202 45, Wetaskiwin

MLS® #E4444981

# \$174,900

1 Bedroom, 2.00 Bathroom, 1,216 sqft Land Lease Community on 0.00 Acres

Wetaskiwin, Wetaskiwin, AB

Good size home waiting for someone to make it their own. 3 bedroom 2 bath comes with appliances. Just painted! Spacious enough for a family but not too big that you spend all day cleaning!

# **Essential Information**

MLS® # E4444981 Price \$174,900

Bedrooms 1

Bathrooms 2.00

Full Baths 2

Square Footage 1,216 Acres 0.00 Year Built 2021

Type Land Lease Community
Sub-Type Detached Single Family

Style Bungalow

#### **Exterior**

Exterior Steel
Construction Steel
Foundation Block