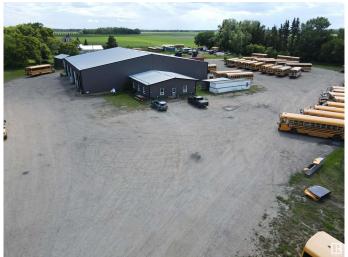

### \$0

0 Bedroom, 0.00 Bathroom, Industrial on 0.00 Acres

None, Rural Parkland County, AB

Available for Lease! This exceptional commercial rental offers 13,600 sq ft of functional space, including a 12,000 sq ft shop and a 1,600 sq ft office, perfectly suited for bus storage, fleet operations, or industrial use. Set on over 5 acres, the property boasts ample parking for buses, trucks, and equipment, with plenty of yard space for maneuvering. This Free Span building is recognized with environmental awards from Parkland County, it features solar power, reflecting a commitment to sustainability and operational efficiency. Conveniently located just 10 minutes south of Stony Plain, with easy access to major transportation routes, this is a prime location for your business.