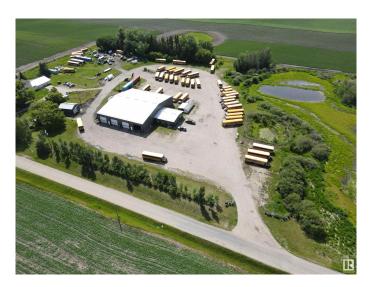

### \$0

0 Bedroom, 0.00 Bathroom, Industrial on 0.00 Acres

None, Rural Parkland County, AB

Available for Lease! This exceptional commercial rental offers 13,600 sq ft of functional space, including a 12,000 sq ft shop and a 1,600 sq ft office, perfectly suited for bus storage, fleet operations, or industrial use. Set on over 5 acres, the property boasts ample parking for buses, trucks, and equipment, with plenty of yard space for maneuvering. This Free Span building is recognized with environmental awards from Parkland County, it features solar power, reflecting a commitment to sustainability and operational efficiency. Conveniently located just 10 minutes south of Stony Plain, with easy access to major transportation routes, this is a prime location for your business.