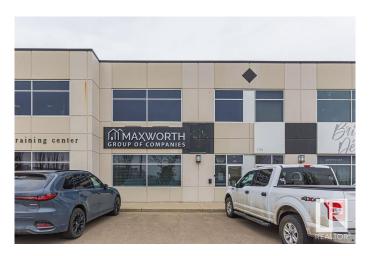

# \$1,125,000 - 152 134 Pembina Road, Sherwood Park

MLS® #E4446326

## \$1,125,000

0 Bedroom, 0.00 Bathroom, Retail on 0.00 Acres

Sherwood Business Park, Sherwood Park, AB

This is a rare and great opportunity with an excellent location in Sherwood Park. The fully developed 4564 sq. ft. space is ideally located close to Yellowhead and Henday. This space is perfect for office or retail or mixed use and makes sense for owner/operator or investor. The main floor has 7 rooms, 2 bathrooms, kitchen, storage space and second floor comes with 5 rooms, 1 bathroom including the board room option on each floor. The monthly condo fee is \$800.49. With the price per sq. ft. at \$247 per sq. ft., and the seller is willing to finish the upstairs as per their standards. The options and possibilities are endless. A must see!!!

# **Community Information**

Address 152 134 Pembina Road

Area Sherwood Park

Subdivision Sherwood Business Park

City Sherwood Park

County ALBERTA

Province AB

Postal Code T8H 0M2