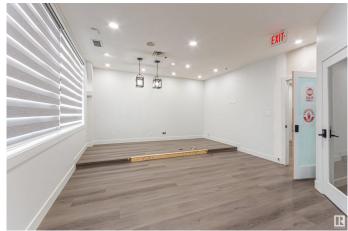

## \$1,125,000

0 Bedroom, 0.00 Bathroom, Retail on 0.00 Acres

Sherwood Business Park, Sherwood Park, AB

This is a rare and great opportunity with an excellent location in Sherwood Park. The fully developed 4564 sq. ft. space is ideally located close to Yellowhead and Henday. This space is perfect for office or retail or mixed use and makes sense for owner/operator or investor. The main floor has 7 rooms, 2 bathrooms, kitchen, storage space and second floor comes with 5 rooms, 1 bathroom including the board room option on each floor. The monthly condo fee is \$800.49. With the price per sq. ft. at \$247 per sq. ft., and the seller is willing to finish the upstairs as per their standards. The options and possibilities are endless. A must see!!!