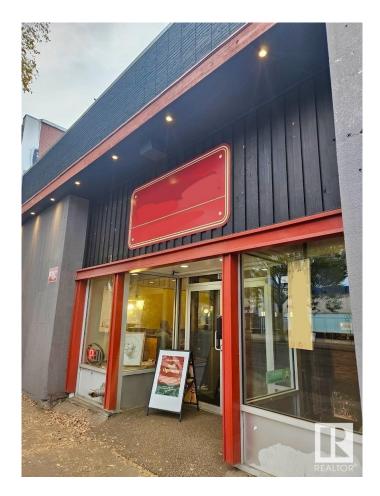

#### \$269,000

0 Bedroom, 0.00 Bathroom, Business on 0.00 Acres

Garneau, Edmonton, AB

This beloved restaurant is perfectly situated on Whyte AVE in UofA area, surrounded by bustling shops, cafes, nightlife, drawing a consistent flow of locals and tourists year-round. Subject space 2840 sqft • Prime Location: High visibility storefront with steady foot traffic day and night • Fully Equipped: Comes with all commercial kitchen equipment, fixtures, and furnishingsâ€" ready to operate from day one • Strong Brand & Loyal Customer Base • Turnkey Operation: Ideal for owner-operators or investors. Minimal transition time needed • Ample Space: Comfortable seating capacity with dine-in, takeout, and delivery options already in place • Growth Potential: Expand menu offerings, add catering services, or enhance digital marketing to grow revenue • Whether you're a seasoned restaurateur or a passionate entrepreneur, it offers a unique chance to own a piece of Edmonton's culinary scene. Inventory is included in the sale price.