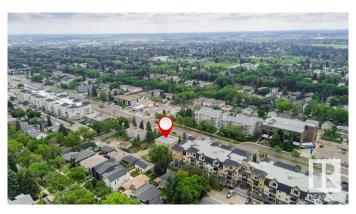

# \$1,800,000 - 8710 82 Avenue, Edmonton

MLS® #E4446657

### \$1,800,000

0 Bedroom, 0.00 Bathroom, Land Commercial on 0.00 Acres

Bonnie Doon, Edmonton, AB

Truly a rare find on Whyte Ave Edmonton. Calling on all Developers and Investors for this prime piece of land. Under the new bylaw, this property is now zoned RM x 16 - Medium Scale Residential, which allows 16 meters in height. Ground floor commercial uses are permitted in the RM x 16 zone but are subject to additional regulations to ensure compatibility with surrounding residential development. Based on the site area of 12,192 sq ft and a maximum Floor Area Ratio (FAR) of 2.3, the site could accommodate up to approximately 28,040 sq ft of total floor area. Assuming an average unit size of 75 mÂ2, this translates to an estimated 37 units at maximum buildout. Please note that these are high-level estimates only. The actual number of units achievable will depend on building design, site layout, parking, outdoor space, servicing, and other technical considerations. This, of course, will all be subject to The City of Edmonton Approval at Planning Development Services.

## **Community Information**

Address 8710 82 Avenue

Area Edmonton

Subdivision Bonnie Doon

City Edmonton
County ALBERTA

Province AB

Postal Code T6C 0Z1