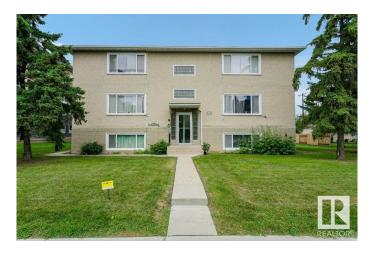

# \$1,800,000 - 8710 82 Avenue, Edmonton

MLS® #E4446657

### \$1,800,000

0 Bedroom, 0.00 Bathroom, Land Commercial on 0.00 Acres

Bonnie Doon, Edmonton, AB

Truly a rare find on Whyte Ave Edmonton. Calling on all Developers and Investors for this prime piece of land. Under the new bylaw, this property is now zoned RM x 16 - Medium Scale Residential, which allows 16 meters in height. Ground floor commercial uses are permitted in the RM x 16 zone but are subject to additional regulations to ensure compatibility with surrounding residential development. Based on the site area of 12,192 sq ft and a maximum Floor Area Ratio (FAR) of 2.3, the site could accommodate up to approximately 28,040 sq ft of total floor area. Assuming an average unit size of 75 mÂ2, this translates to an estimated 37 units at maximum buildout. Please note that these are high-level estimates only. The actual number of units achievable will depend on building design, site layout, parking, outdoor space, servicing, and other technical considerations. This, of course, will all be subject to The City of Edmonton Approval at Planning Development Services.

Built in 1953

### **Exterior**

Exterior Wood Frame, See Remarks
Construction Wood Frame, See Remarks