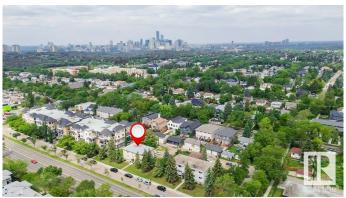

# \$1,800,000 - 8710 82 Avenue, Edmonton

MLS® #E4446657

### \$1,800,000

0 Bedroom, 0.00 Bathroom, Land Commercial on 0.00 Acres

Bonnie Doon, Edmonton, AB

Truly a rare find on Whyte Ave Edmonton. Calling on all Developers and Investors for this prime piece of land. Under the new bylaw, this property is now zoned RM x 16 - Medium Scale Residential, which allows 16 meters in height. Ground floor commercial uses are permitted in the RM x 16 zone but are subject to additional regulations to ensure compatibility with surrounding residential development. Based on the site area of 12,192 sq ft and a maximum Floor Area Ratio (FAR) of 2.3, the site could accommodate up to approximately 28,040 sq ft of total floor area. Assuming an average unit size of 75 mÂ2, this translates to an estimated 37 units at maximum buildout. Please note that these are high-level estimates only. The actual number of units achievable will depend on building design, site layout, parking, outdoor space, servicing, and other technical considerations. This, of course, will all be subject to The City of Edmonton Approval at Planning Development Services.

## **Community Information**

Address 8710 82 Avenue

Area Edmonton

Subdivision Bonnie Doon

City Edmonton
County ALBERTA

Province AB

Postal Code T6C 0Z1