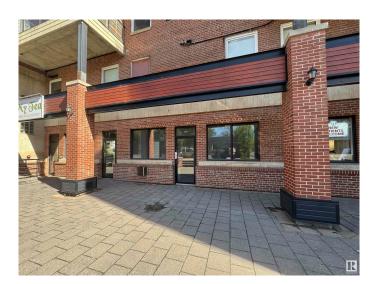

#### \$0

0 Bedroom, 0.00 Bathroom, Retail on 0.00 Acres

Garneau, Edmonton, AB

Position your business with this prime retail opportunity located in the heart of Edmonton's vibrant Whyte Ave district. This high-visibility 1375 sq.ft. ± space offers exceptional street exposure in one the city's walkable corridors, surrounded by dense residential neighbourhoods, restaurants, and the University of Alberta. The space features an open reception area, 3 private offices (with plumbing) and a rear storage area - ideal for health & wellness, beauty, or service based businesses. A potential patio provision of approximately 400 sq.ft. ± adds further value for life-style oriented tenants, with a possibility to expand into the adjacent 509 sq.ft.± unit, presenting a rare opportunity for growing businesses.