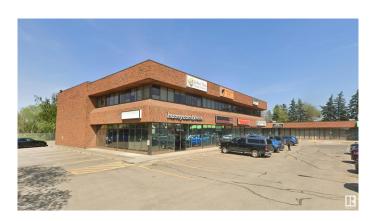

# **\$0 - 202 11830 111 Avenue, Edmonton**

MLS® #E4446803

#### \$0

0 Bedroom, 0.00 Bathroom, Retail on 0.00 Acres

Prince Rupert, Edmonton, AB

• Flexible main floor spaces suitable for a variety of professional/medical uses • Contemporary 2nd floor walk-up office • Excellent parking with 90± dedicated stalls • Strong Tenant mix featuring established restaurant/pub, medical users and more • Opportunity for pylon signage and/or exterior signage. • Great corner location fronting 119 St and 111 Avenue • Proximity to residential areas of Queen Mary Park, Westmount and Inglewood