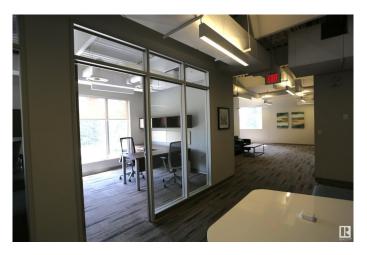

### \$0

0 Bedroom, 0.00 Bathroom, Office on 0.00 Acres

Inglewood (St. Albert), St. Albert, AB

Modern design second floor office space with windows! Total 3,880 sq. ft. open area with 5 large offices.