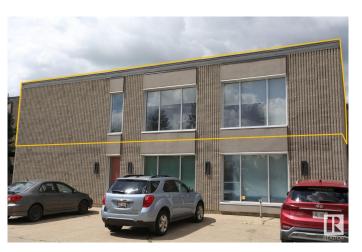

# \$0 - 201 23 Bellerose Drive, St. Albert

MLS® #E4447210

### \$0

0 Bedroom, 0.00 Bathroom, Office on 0.00 Acres

Inglewood (St. Albert), St. Albert, AB

Modern design second floor office space with windows! Total 3,880 sq. ft. open area with 5 large offices.