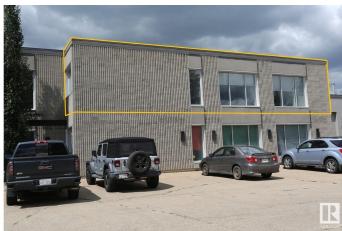

# \$0 - 201 23 Bellerose Drive, St. Albert

MLS® #E4447210

### \$0

0 Bedroom, 0.00 Bathroom, Office on 0.00 Acres

Inglewood (St. Albert), St. Albert, AB

Modern design second floor office space with windows! Total 3,880 sq. ft. open area with 5 large offices.