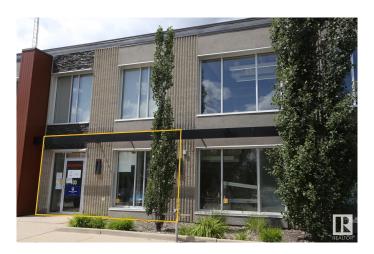

# \$0 - 103 23 Bellerose Drive, St. Albert

MLS® #E4447212

## \$0

0 Bedroom, 0.00 Bathroom, Office on 0.00 Acres

Inglewood (St. Albert), St. Albert, AB

Bright main floor flex space - retail or office use - 1,191 sq. ft. Ample parking. Close to shopping and restaurants. Bellerose is a main traffic artery

# **Community Information**

Address 103 23 Bellerose Drive

Area St. Albert

Subdivision Inglewood (St. Albert)

City St. Albert
County ALBERTA

Province AB

Postal Code T8N 5E1