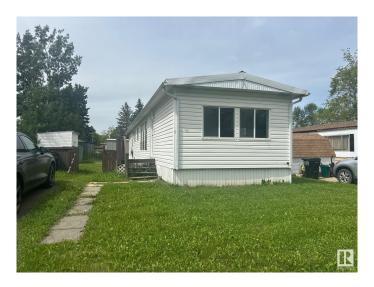

### \$58,000

2 Bedroom, 1.00 Bathroom, 1,216 sqft Land Lease Community on 0.00 Acres

Maple Ridge (Edmonton), Edmonton, AB

This single wide mobile home located in Maple Ridge would make a great starter home or a home for empty nesters! The home features 2 great sized bedroom and a 4 piece bathroom. The layout is spacious with the open concept living room, dining area, kitchen and the bedrooms, bathroom and laundry tucked away at the rear of the home. The lot is spacious and fenced. There is a great deck to enjoy the summer and it even has a storage shed for yard equipment storage. The home just needs a little tidy and some personal touches and it will shine!

Built in 1981