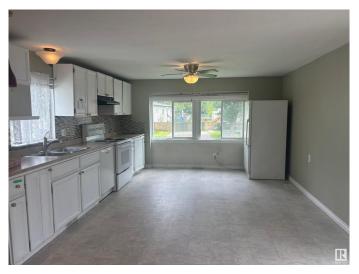

### \$58,000

2 Bedroom, 1.00 Bathroom, 1,216 sqft Land Lease Community on 0.00 Acres

Maple Ridge (Edmonton), Edmonton, AB

This single wide mobile home located in Maple Ridge would make a great starter home or a home for empty nesters! The home features 2 great sized bedroom and a 4 piece bathroom. The layout is spacious with the open concept living room, dining area, kitchen and the bedrooms, bathroom and laundry tucked away at the rear of the home. The lot is spacious and fenced. There is a great deck to enjoy the summer and it even has a storage shed for yard equipment storage. The home just needs a little tidy and some personal touches and it will shine!