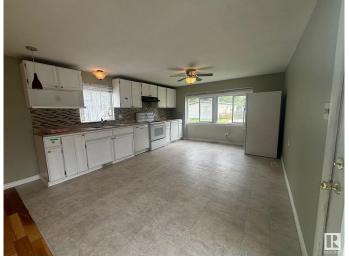

### \$58,000

2 Bedroom, 1.00 Bathroom, 1,216 sqft Land Lease Community on 0.00 Acres

Maple Ridge (Edmonton), Edmonton, AB

This single wide mobile home located in Maple Ridge would make a great starter home or a home for empty nesters! The home features 2 great sized bedroom and a 4 piece bathroom. The layout is spacious with the open concept living room, dining area, kitchen and the bedrooms, bathroom and laundry tucked away at the rear of the home. The lot is spacious and fenced. There is a great deck to enjoy the summer and it even has a storage shed for yard equipment storage. The home just needs a little tidy and some personal touches and it will shine!